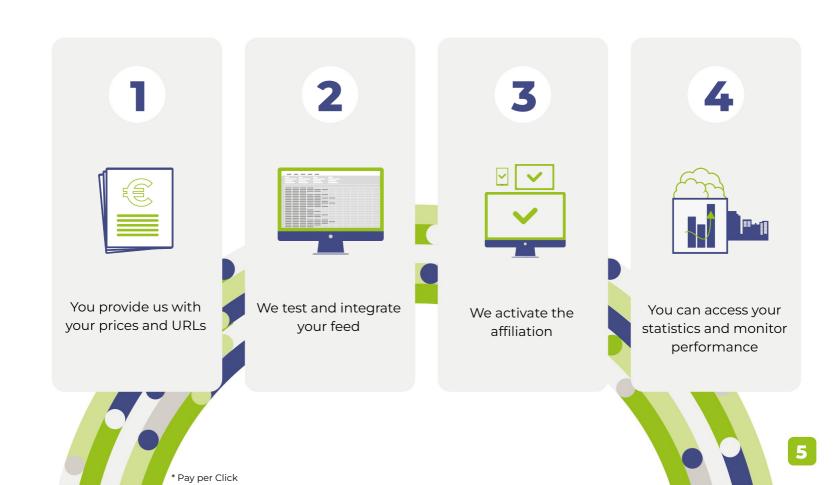

## Who are we?

Published by Lizeo Group, the world's tyre information specialist, rezulteo is available in 11 countries and helps drivers making well-informed decisions when it comes to buying tyres that best fit their car, driving style and budget.

## rezulteo's expertise in figures:

80 retailers



8650 products



440 brands



**5220** car models





# How does affiliation work?





## What are the benefits?



#### **TARGETED AUDIENCE**

Attract consumers who are ready to buy



#### **HIGH CONVERSION RATE**

Increase your sales



#### **KEY TOUCH POINT**

Be present at the key stages in the purchasing process

# PPC\*: Get ready in 4 steps



# **CONTACT**

marketing-rezulteo@lizeo-group.com

### Lizeo

42, quai Rambaud 69002 Lyon, France

Find out more