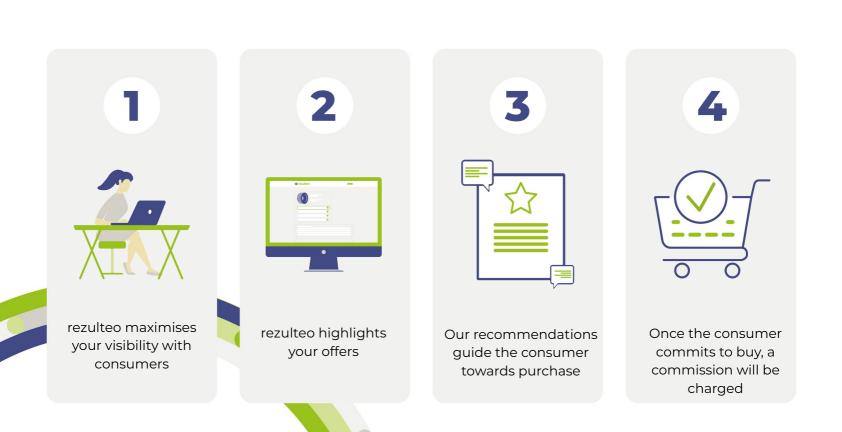

## Who are we?

Published by Lizeo Group, the world's tyre information specialist, rezulteo is available in 11 countries and helps drivers making well-informed decisions when it comes to buying tyres that best fit their car, driving style and budget.

## rezulteo's expertise in figures:

80 retailers



8650 products



440 brands



**5220** car models





# How does affiliation work?





## What are the benefits?



#### **TARGETED AUDIENCE**

Attract consumers who are ready to buy



#### **HIGH CONVERSION RATE**

Increase your sales



#### **KEY TOUCH POINT**

Be present at the key stages in the purchasing process

# PPC\*: Get ready in 4 steps



# **CONTACT**

marketing-rezulteo@lizeo-group.com

### Lizeo

42, quai Rambaud 69002 Lyon, France

Find out more